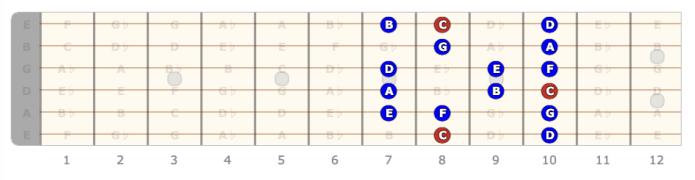

#### **C** Major Scale

#### ASCENDING DESCENDING

Exercise 1

| Е            |
|--------------|
| В            |
| G            |
| D 79101097   |
| A  108101087 |
| E  810108    |